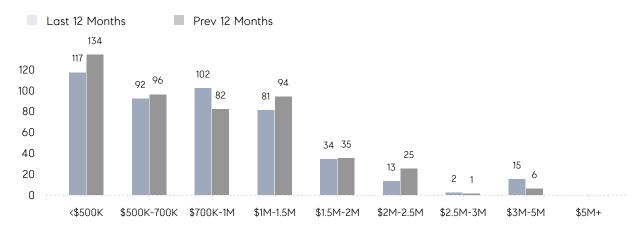

G PRICE  | 105%        | 99%         |          |
|                | AVERAGE SOLD PRICE | \$1,153,333 | \$1,100,000 | 5%       |
|                | # OF CONTRACTS     | 3           | 3           | 0%       |
|                | NEW LISTINGS       | 0           | 5           | 0%       |
| Condo/Co-op/TH | AVERAGE DOM        | 36          | 56          | -36%     |
|                | % OF ASKING PRICE  | 101%        | 97%         |          |
|                | AVERAGE SOLD PRICE | \$705,064   | \$1,022,056 | -31%     |
|                | # OF CONTRACTS     | 11          | 16          | -31%     |
|                | NEW LISTINGS       | 33          | 34          | -3%      |

# Weehawken

**JUNE 2022** 

### Monthly Inventory





### Contracts By Price Range



### Listings By Price Range



# COMPASS



Compass makes no representations or warranties, express or implied, with respect to future market conditions or prices of residential product at the time the subject property or any competitive property is complete and ready for occupancy or with respect to any report, study, finding, recommendation or other information provided by Compass herein. Moreover, no warranty, express or implied, is made or should be assumed regarding the accuracy, adequacy, completeness, legality, reliability, merchantability or fitness for a particular purpose of any information, in part or whole, contained herein. All material is presented with the understanding that Compass shall not be deemed to provide legal, accounting or other professional services. This is not intended to solicit the purch