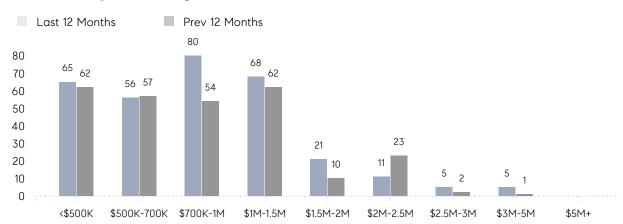

|
|                | % OF ASKING PRICE  | 105%        | 99%         |          |
|                | AVERAGE SOLD PRICE | \$1,153,333 | \$1,100,000 | 5%       |
|                | # OF CONTRACTS     | 3           | 3           | 0%       |
|                | NEW LISTINGS       | 0           | 5           | 0%       |
| Condo/Co-op/TH | AVERAGE DOM        | 36          | 56          | -36%     |
|                | % OF ASKING PRICE  | 101%        | 97%         |          |
|                | AVERAGE SOLD PRICE | \$705,064   | \$1,022,056 | -31%     |
|                | # OF CONTRACTS     | 11          | 16          | -31%     |
|                | NEW LISTINGS       | 33          | 34          | -3%      |

# Weehawken

**JUNE 2022** 

### Monthly Inventory





### Contracts By Price Range



### Listings By Price Range



# COMPASS



Compass makes no representations or warranties, express or implied, with respect to future market conditions or prices of residential product at the time the subject property or any competitive property is complete and ready for occupancy or with respect to any report, study, finding, recommendation or other information provided by Compass herein. Moreover, no warranty, express or implied, is made or should be assumed regarding the accuracy, adequacy, completeness, legality, reliability, merchantability or fitness for a particular purpose of any information, in part or whole, contained herein. All material is presented with the understanding that Compass shall not be deemed to provide legal, accounting or other professional services. This is no