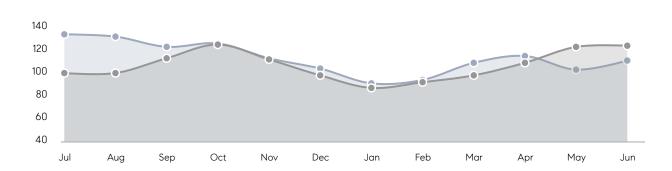

| 79          | -87%     |
|                | % OF ASKING PRICE  | 105%        | 99%         |          |
|                | AVERAGE SOLD PRICE | \$1,153,333 | \$1,100,000 | 5%       |
|                | # OF CONTRACTS     | 3           | 3           | 0%       |
|                | NEW LISTINGS       | 0           | 5           | 0%       |
| Condo/Co-op/TH | AVERAGE DOM        | 36          | 56          | -36%     |
|                | % OF ASKING PRICE  | 101%        | 97%         |          |
|                | AVERAGE SOLD PRICE | \$705,064   | \$1,022,056 | -31%     |
|                | # OF CONTRACTS     | 11          | 16          | -31%     |
|                | NEW LISTINGS       | 33          | 34          | -3%      |

# Weehawken

**JUNE 2022** 

### Monthly Inventory





### Contracts By Price Range



### Listings By Price Range



# COMPASS



Compass makes no representations or warranties, express or implied, with respect to future market conditions or prices of residential product at the time the subject property or any competitive property is complete and ready for occupancy or with respect to any report, study, finding, recommendation or other information provided by Compass herein. Moreover, no warranty, express or implied, is made or should be assumed regarding the accuracy, adequacy, completeness, legality, reliability, merchantability or fitness for a particular purpose of any information, in part or whole, contained herein. All material is presented with the understanding that Compass shall not be deemed to provide legal, accounting or other p